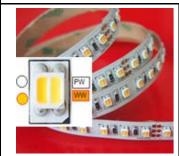

#### 2 Chips in 1 LED Dual Color Strips

- CRI(Ra)≥90
- Color: 2500K to 6500K (you can choose as per you lik
- LED Qty: SMD3528 120LED/m, 60LED/m
- Power: 19.2W/m, 9.6W/m
- Constant Voltage Version, DC12V/24V