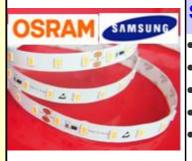

## SAMSUNG & OSRAM Strips

LED: SMD5630, CRI(Ra)≥80
Light Efficiency: 130lm/W and 110lm/W
LED: 60LED/m, 70LED/m, 126LED/m
Power: 15W/m, 22W/m
Input: Constant Voltage DC24V/DC12V Input Constant Current Version