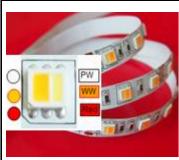

# Food Lighting LED Strips

- Warm White +Pure White +Red
- CRI(Ra)≥80
- LED Qty: SMD5050 30LED/m, 60LED/m
- Power: 7.2W/m, 14.4W/m
- Constant Voltage Version, DC12V/24V
- Warm White, Pure White and Red color in one LED