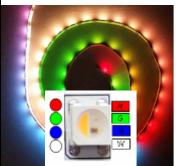

### 4 Chips in 1 LED New RGBX Strips

- Color: RGB +Warm White, RGB + Nature Wite,
  - RGB + Pure White, RGB + Amber, Digital

● CRI(Ra)≥80

- LED: SMD5050 30LED/m, 60LED/m, 72LED/m
- Power: 19.2W/m, 23W/m, 9W/m, 18W/m
  - Constant Voltage Version, DC5V/DC12V/24V